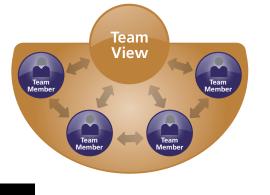

## Team Diagnostic<sup>™</sup> Systems Approach Team assesses the team as a whole

<u>www.dorakurimay.com</u> 347-849-1563 <u>dora@dorakurimay.com</u>

continued >