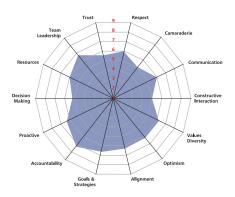

## Team Diagnostic<sup>™</sup>, continued

Based on the results from hundreds of teams, our data shows that the most successful teams have the means to take action, and build effective relationships to sustain that action. The Team Diagnostic<sup>™</sup> is built on these two fundamental axes:

The Team Diagnostic<sup>™</sup> model looks at two dimensions:

Teams that excel at both dimensions are high performing and sustainable. They are creative, adaptable and resilient.

The Team Diagnostic<sup>™</sup> is now available in: