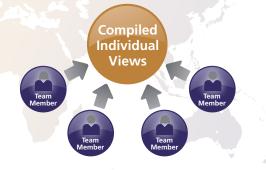

This shifts the attention and the work of the team to the team itself.

Typical "Team" Assessment Aggregate of individual profiles