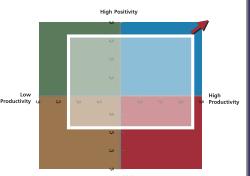

The Team Diagnostic<sup>™</sup> model looks at two dimensions:

Teams that excel at both dimensions are high performing and sustainable. They are creative, adaptable and resilient.

The Team Diagnostic<sup>™</sup> is now available in:

Low Positivity

ng **nt** in using act:

Rights Reserved.